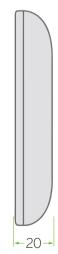

## Specifications

| User Capacity     | 2000                   |
|-------------------|------------------------|
| Card Type         | EM or Mifare           |
| Operating Voltage | DC12V                  |
| Waterproof        | Non-Waterproof or IP68 |
| Reading Range     | 5~8cm                  |
| Wiegand Interface | Wiegand 26bits output  |
| Material          | Metal shell            |
| Dimensions        | L120 × W56 × D20 (mm)  |

## Dimensions(mm)

S4A Industrial Co.,Limited