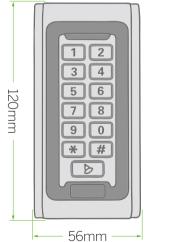

## Specifications

| User Capacity     | 2000                   |
|-------------------|------------------------|
| Card Type         | EM or Mifare           |
| Operating Voltage | DC12V                  |
| Waterproof        | Non-Waterproof or IP68 |
| Reading Range     | 5~8cm                  |
| Wiegand Interface | Wiegand 26bits output  |
| Material          | Metal shell            |
| Dimensions        | L120 × W56 × D20 (mm)  |

## Dimensions(mm)

S4A Industrial Co.,Limited